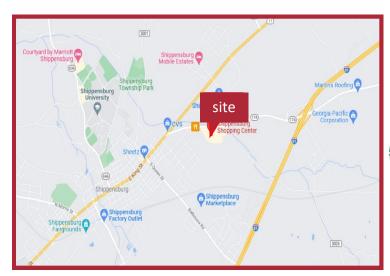

# SHIPPENSBURG SHOPPING CENTER WALNUT BOTTOM RD. & AIRPORT RD.

#### **LOCATION**

- Located within the heart of the retail corridor in fast growing Shippensburg Market.
- Great Access to I-81 (52,000VPD) and less than 1 mile from Shippensburg University
- Immense growth over the past 10 years, including the development of Proctor & Gamble's 1.7 million square foot distribution facility
- Parx Casino, 73,000 SqFt facility, is set to open across the street from the center in 2022