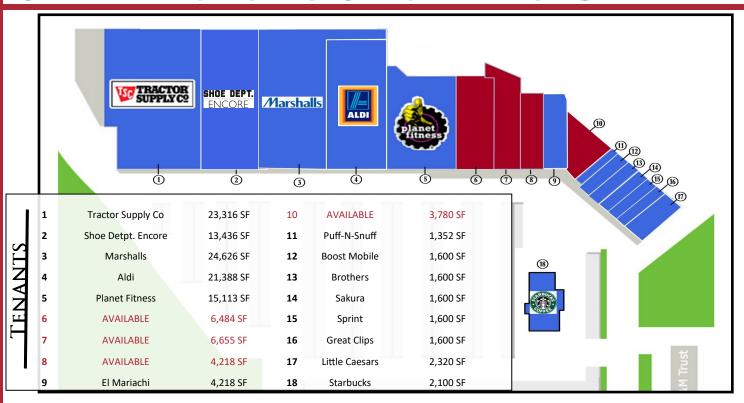

**

6,484 SF • 6,655 SF 4,218 SF • 3,780 SF

#### **LOCATION**

- Located within the heart of the retail corridor in fast growing Shippensburg Market.
- Great Access to I-81 (52,000VPD) and less than 1 mile from Shippensburg University
- Immense growth over the past 10 years, including the development of Proctor & Gamble's 1.7 million square foot distribution facility
- Parx Casino, 73,000 SqFt facility, is set to open across the street from the center in 2022

#### **HIGHLIGHTS**

- Walnut Bottom Road has 14,000 VPD
- Exception Visibility along Walnut Bottom Road

14.547

Adjacent to the Walmart

**Population** 



55.229

#### POMEGRANATE RE

33 Rock Hill Road, Suite 350 Bala Cynwyd, PA 19004 Karen Martin Phone: (717) 848-6136 E-Mail: karen@pomre.com



### SHIPPENSBURG SHOPPING CENTER











#### Pomegranate RE

33 Rock Hill Road, Suite 350 Bala Cynwyd, PA 19004 Karen Martin

Phone: (717) 848-6136 E-Mail: karen@pomre.com