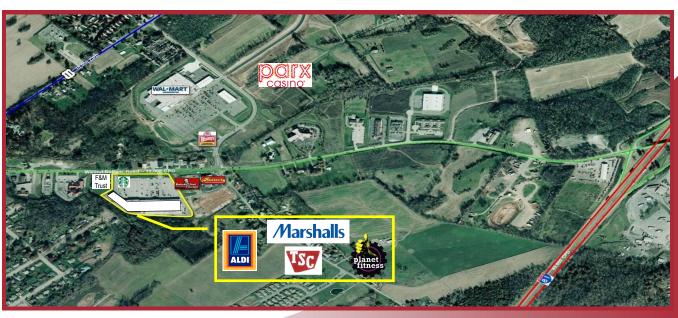

#### **LOCATION**

- Located within the heart of the retail corridor in fast growing Shippensburg Market.
- Great Access to I-81 (52,000VPD) and less than 1 mile from Shippensburg University
- Immense growth over the past 10 years, including the development of Proctor & Gamble's 1.7 million square foot distribution facility
- Parx Casino, 73,000 SqFt facility, is set to open across the street from the center in 2022

#### **HIGHLIGHTS**

- Walnut Bottom Road has 14,000 VPD
- Exception Visibility along Walnut Bottom Road

14.547

Adjacent to the Walmart

**Population** 

55.229