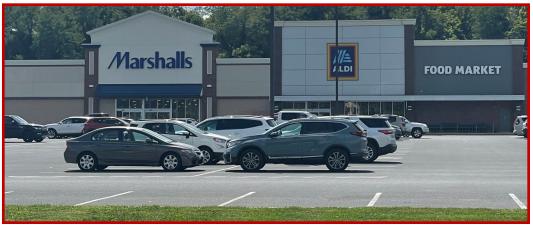

6,484 SF • 6,655 SF 4,218 SF • 3,780 SF

#### **LOCATION**

- Located within the heart of the retail corridor in fast growing Shippensburg Market.
- Great Access to I-81 (52,000VPD) and less than 1 mile from Shippensburg University
- Immense growth over the past 10 years, including the development of Proctor & Gamble's 1.7 million square foot distribution facility
- Parx Casino, 73,000 SqFt facility, is set to open across the street from the center in 2022

#### **HIGHLIGHTS**

- Walnut Bottom Road has 14,000 VPD
- Exception Visibility along Walnut Bottom Road

14.547

Adjacent to the Walmart

**Population** 



55.229

#### POMEGRANATE RE

33 Rock Hill Road, Suite 350 Bala Cynwyd, PA 19004 Karen Martin Phone: (717) 848-6136 E-Mail: karen@pomre.com



### SHIPPENSBURG SHOPPING CENTER











#### Pomegranate RE

33 Rock Hill Road, Suite 350 Bala Cynwyd, PA 19004 Karen Martin

Phone: (717) 848-6136 E-Mail: karen@pomre.com