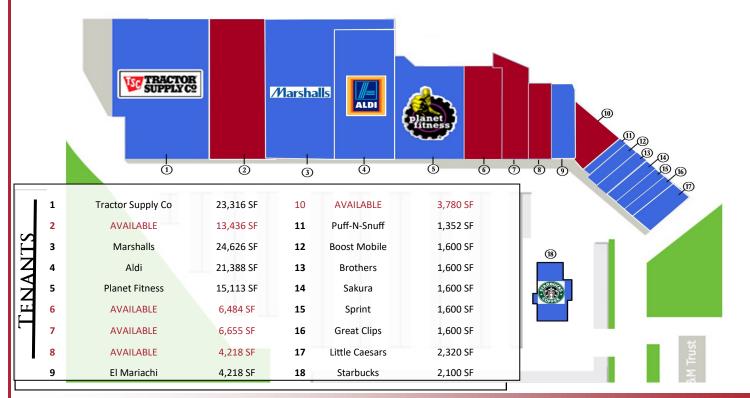

#### <u>HIGHLIGHTS</u>

- Walnut Bottom Road has 14,000 VPD
- Exception Visibility along Walnut Bottom Road
- Adjacent to the Walmart

Coming Soon

Coming Soon
</

13,436 SF • 6,484 SF • 6,655 SF 4,218 SF • 3,780 SF