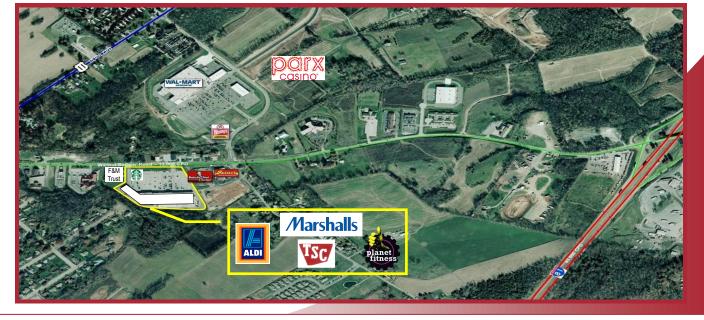

#### <u>HIGHLIGHTS</u>

- Walnut Bottom Road has 14,000 VPD
- Exception Visibility along Walnut Bottom Road
- Adjacent to the Walmart

Coming Soon

Coming Soon
</

13,436 SF • 6,484 SF • 6,655 SF 4,218 SF • 3,780 SF

### LOCATION

- Located within the heart of the retail corridor in fast growing Shippensburg Market.
- Great Access to I-81 (52,000VPD) and less than 1 mile from Shippensburg University
- Immense growth over the past 10 years, including the development of Proctor & Gamble's 1.7 million square foot distribution facility
- Parx Casino, 73,000 SqFt facility, is set to open across the street from the center in 2022