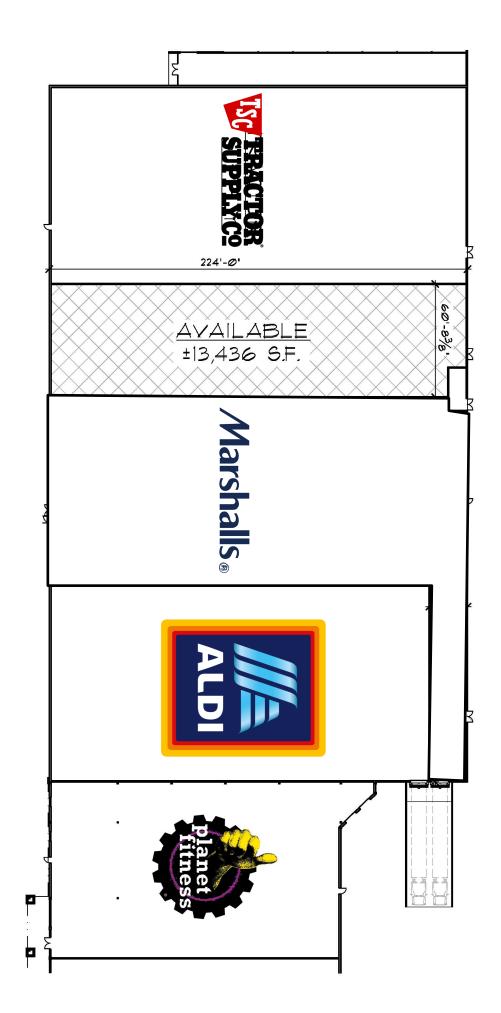

#### <u>HIGHLIGHTS</u>

- Walnut Bottom Road has 14,000 VPD
- Exception Visibility along Walnut Bottom Road
- Adjacent to the Walmart

Coming Soon

Coming Soon
</

13,436 SF • 6,484 SF • 6,655 SF 4,218 SF • 3,780 SF