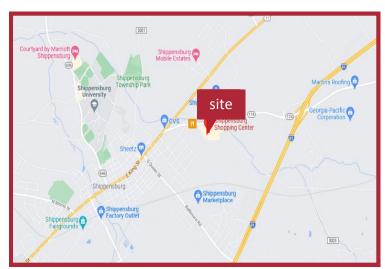

## SHIPPENSBURG SHOPPING CENTER Walnut Bottom Rd. & Airport Rd.

### LOCATION

- Located within the heart of the retail corridor in fast growing Shippensburg Market.
- Great Access to I-81 (52,000VPD) and less than 1 mile from Shippensburg University
- Immense growth over the past 10 years, including the development of Proctor & Gamble's 1.7 million square foot distribution facility
- Parx Casino, 73,000 SqFt facility, is set to open across the street from the center in 2022