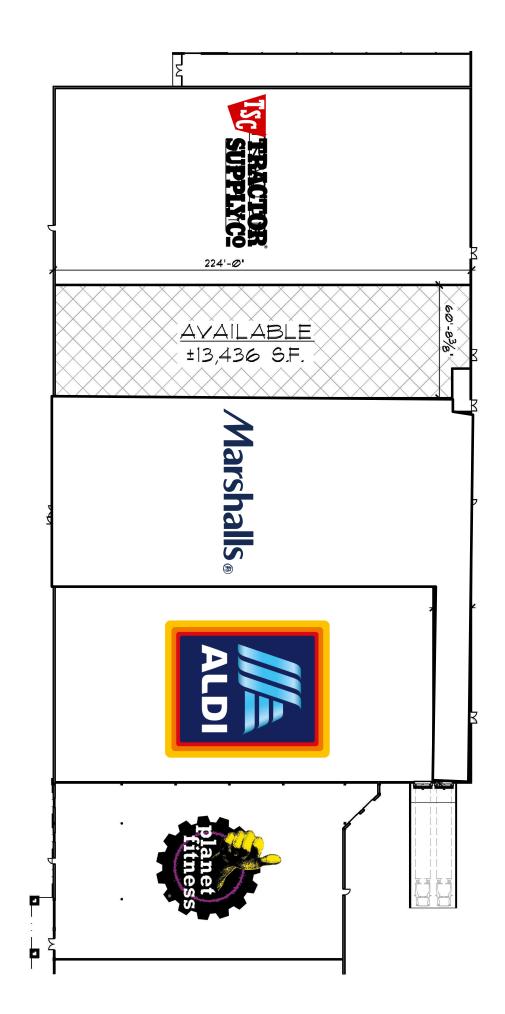

than 1 mile from Shippensburg University
- Immense growth over the past 10 years, including the development of Proctor & Gamble's 1.7 million square foot distribution facility
- Parx Casino, 73,000 SqFt facility, is set to open across the street from the center in 2022

#### **DEMOGRAPHICS**

3 Mile 5 Miles 7 Miles

**Population** 14,547 22,983 55,229

#### **HIGHLIGHTS**

- Walnut Bottom Road has 14,000 VPD
- Exception Visibility along Walnut Bottom Road
- Adjacent to the Walmart



#### POMEGRANATE RE

33 Rock Hill Road, Suite 350 Bala Cynwyd, PA 19004 Karen Martin Phone: (717) 848-6136 E-Mail: karen@pomre.com



## SHIPPENSBURG SHOPPING CENTER











#### Pomegranate RE

33 Rock Hill Road, Suite 350 Bala Cynwyd, PA 19004 Karen Martin Phone: (717) 848-6136 E-Mail: karen@pomre.com