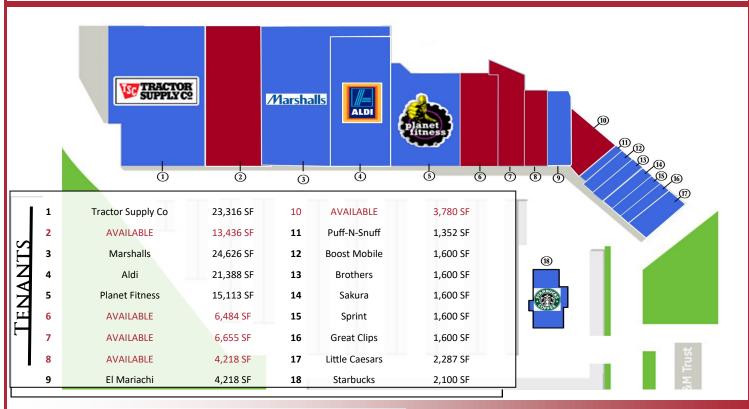

OCATION</u>

- Located within the heart of the retail corridor in fast growing Shippensburg Market.
- Great Access to I-81 (52,000VPD) and less than 1 mile from Shippensburg University
- Immense growth over the past 10 years, including the development of Proctor & Gamble's 1.7 million square foot distribution facility
- Parx Casino, 73,000 SqFt facility, is set to open across the street from the center in 2022

#### **DEMOGRAPHICS**

3 Mile 5 Miles 7 Miles

**Population** 14,547 22,983 55,229

#### **HIGHLIGHTS**

- Walnut Bottom Road has 14,000 VPD
- Exception Visibility along Walnut Bottom Road
- Adjacent to the Walmart



#### POMEGRANATE RE

33 Rock Hill Road, Suite 350 Bala Cynwyd, PA 19004 Karen Martin Phone: (717) 848-6136 E-Mail: karen@pomre.com



## SHIPPENSBURG SHOPPING CENTER











#### Pomegranate RE

33 Rock Hill Road, Suite 350 Bala Cynwyd, PA 19004 Karen Martin Phone: (717) 848-6136 E-Mail: karen@pomre.com