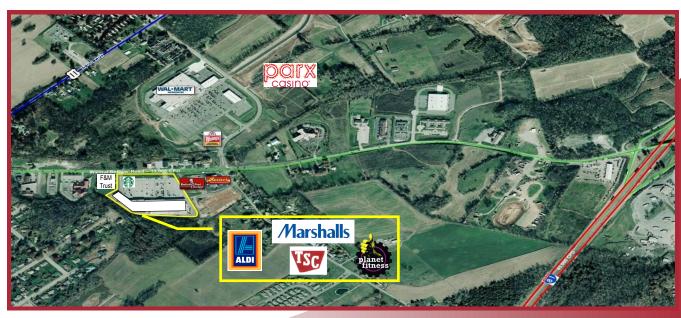

### <u>LOCATION</u>

- Located within the heart of the retail corridor in fast growing Shippensburg Market.
- Great Access to I-81 (52,000VPD) and less than 1 mile from Shippensburg University
- Immense growth over the past 10 years, including the development of Proctor & Gamble's 1.7 million square foot distribution facility
- Parx Casino, 73,000 SqFt facility, is set to open across the street from the center in 2022

#### **HIGHLIGHTS**

- Walnut Bottom Road has 14,000 VPD
- Exception Visibility along Walnut Bottom Road
- Adjacent to the Walmart