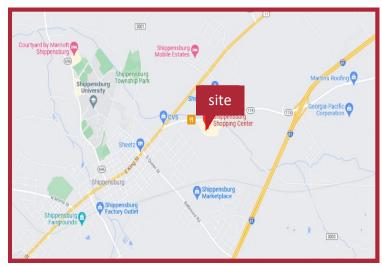

### <u>LOCATION</u>

- Located within the heart of the retail corridor in fast growing Shippensburg Market.
- Great Access to I-81 (52,000VPD) and less than 1 mile from Shippensburg University
- Immense growth over the past 10 years, including the development of Proctor & Gamble's 1.7 million square foot distribution facility
- Parx Casino, 73,000 SqFt facility, is set to open across the street from the center in 2022