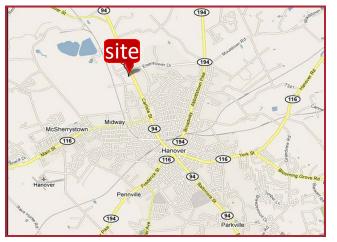

### NORTH POINT PLAZA Eisenhower Blvd & Carlisle Pike, Hanover, PA

#### **HIGHLIGHTS**

- Retail Hub of South Central, PA
- Located at the Corner of the Premier Intersection in Hanover Market across from the North Hanover Mall
- 16 Miles west of York, PA, 34 miles south of Harrisburg, PA
- The center benefits from the high-volume traffic of Carlisle Street, the area's focal point for retail