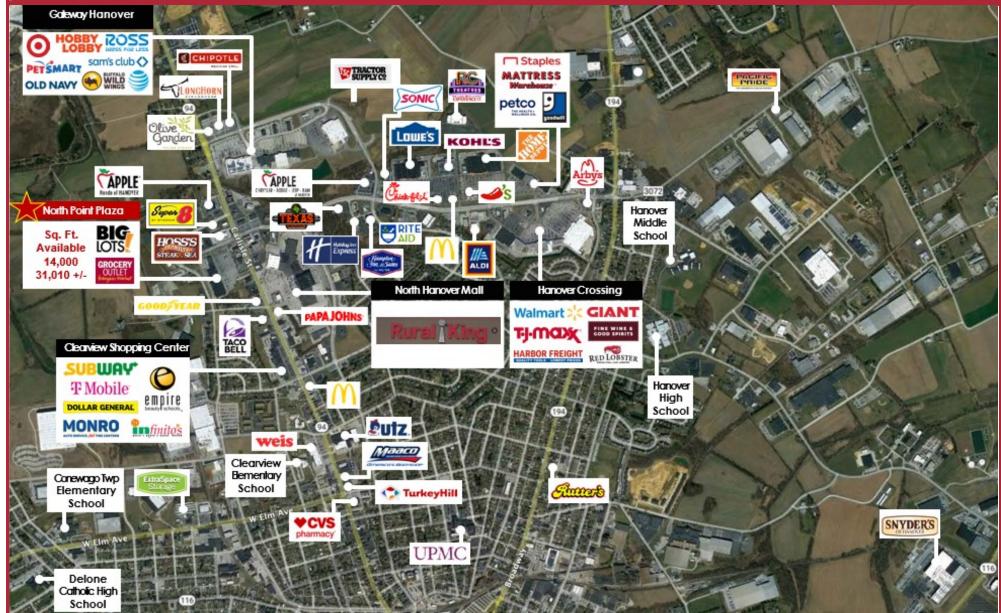

#### **HIGHLIGHTS**

- Retail Hub of South Central, PA
- Located at the Corner of the Premier Intersection in Hanover Market across from the North Hanover Mall
- 16 Miles west of York, PA, 34 miles south of Harrisburg, PA
- The center benefits from the high-volume traffic of Carlisle Street, the area's focal point for retail