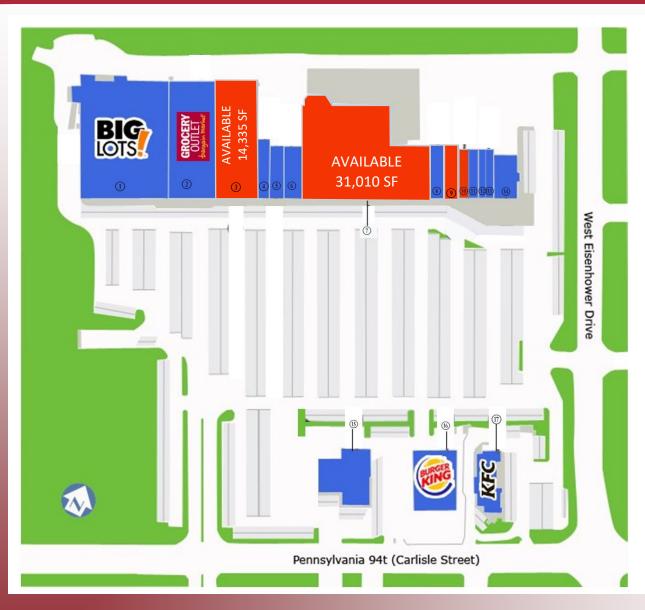

#### <u>Now Available:</u> 1,345 & 1,440 SF 14.335 SF

## NORTH POINT PLAZA Eisenhower Blvd & Carlisle Pike, Hanover, PA

| TI | EN | AN | TS |
|----|----|----|----|
|    |    |    |    |

| 1.  | Big Lots                             | 30,968 sf |
|-----|--------------------------------------|-----------|
| 2.  | Grocery Outlet                       | 15,377 sf |
| 3.  | AVAILABLE                            | 14,335sf  |
| 4.  | Xfinity                              | 2,098 sf  |
| 5.  | Wholly Holistic                      | 2,070 sf  |
| 6.  | Parcel Plus                          | 2,925 sf  |
| 7.  | AVAILABLE                            | 31,010 sf |
| 8.  | Village Pet Shop                     | 1,620 sf  |
| 9.  | AVAILABLE                            | 1,440 sf  |
| 10. | AVAILABLE                            | 1,345 sf  |
| 11. | WellSpan                             | 1,700 sf  |
| 12. | Work First                           | 1,700 sf  |
| 13. | Champioship Martial<br>Arts          | 1,624 sf  |
| 14. | Pizza Hut                            | 3,064 sf  |
| 15. | AKI Japanese<br>Steakhouse and Sushi | 7,075 sf  |
| 16. | Burger King                          |           |

17. Kentucky Fried Chicken 3,000 sf