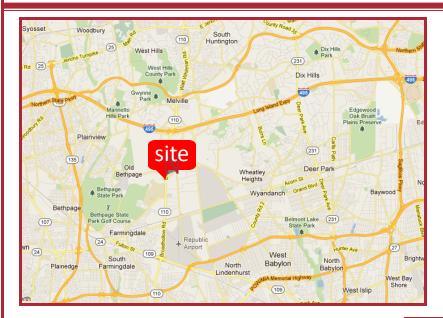

## MELVILLE PLAZA ROUTE 110, MELVILLE, NY

## **HIGHLIGHTS**

- Surrounded by a densely populated office market and residential community
- Restaurant and gym use is permitted pursuant to recent approval granted by the County
- Exceptional access and visibility
- Located on the dense retail corridor of Route 110, easily accessible to the Long Island Expressway and other major highways

### **DEMOGRAPHICS**

Estimated

|             | 1 Mile    | 3 Miles   | 5 Miles   |
|-------------|-----------|-----------|-----------|
| Population  | 3,780     | 87,082    | 341,836   |
| Average HHI | \$132,725 | \$122,598 | \$131,854 |
| Daytime Pop | 20,366    | 147,198   | 420,718   |
| Households  | 1,204     | 28,384    | 113,702   |