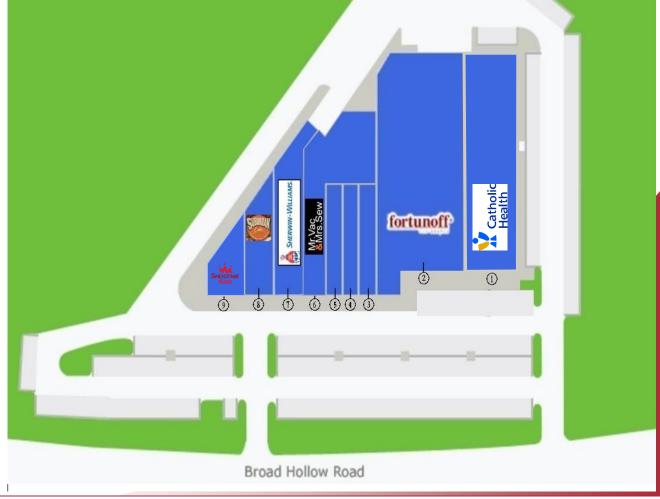

## **TENANTS**

| 1. | Catholic Health          | 13,064 sf |
|----|--------------------------|-----------|
| 2. | Fortunoff                | 19,393 sf |
| 3. | Ocean Spray Pools & Spas | 2,900 sf  |
| 4. | GNC                      | 2,590 sf  |
| 5  | Moe's Southwest Grill    | 2,644 sf  |
| 6  | Mr. Vac & Mrs. Sew       | 4,375 sf  |
| 7  | Sherwin Williams         | 4,290 sf  |
| 8  | Suburban Eats            | 3,000 sf  |
| 9  | Smoothie King            | 2,143 sf  |