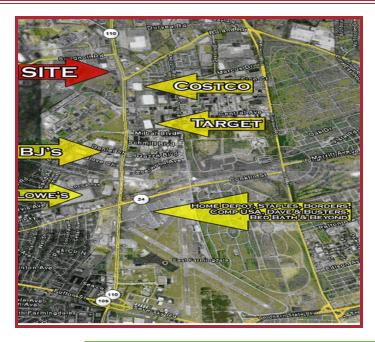

## **HIGHLIGHTS**

- Surrounded by a densely populated office market and residential community
- Restaurant and gym use is permitted pursuant to recent approval granted by the County
- Exceptional access and visibility
- Located on the dense retail corridor of Route 110, easily accessible to the Long Island Expressway and other major highways