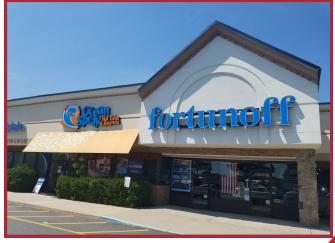

## **TENANTS**

| 1. | Catholic Health          | 13,064 sf |
|----|--------------------------|-----------|
| 2. | Fortunoff                | 19,393 sf |
| 3. | Ocean Spray Pools & Spas | 2,900 sf  |
| 4. | GNC                      | 2,590 sf  |
| 5  | Moe's Southwest Grill    | 2,644 sf  |
| 6  | Mr. Vac & Mrs. Sew       | 4,375 sf  |
| 7  | Sherwin Williams         | 4,290 sf  |
| 8  | Suburban Eats            | 3,000 sf  |
| 9  | Smoothie King            | 2,143 sf  |