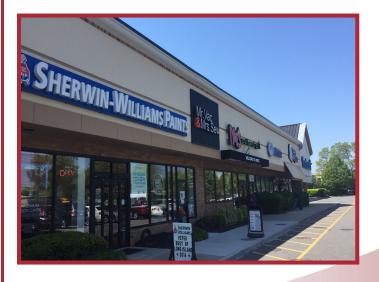

## **TENANTS**

| 1. | Catholic Health          | 13,064 sf |
|----|--------------------------|-----------|
| 2. | Fortunoff                | 19,393 sf |
| 3. | Ocean Spray Pools & Spas | 2,900 sf  |
| 4. | GNC                      | 2,590 sf  |
| 5  | Moe's Southwest Grill    | 2,644 sf  |
| 6  | Mr. Vac & Mrs. Sew       | 4,375 sf  |
| 7  | Sherwin Williams         | 4,290 sf  |
| 8  | Suburban Eats            | 3,000 sf  |
| 9  | Smoothie King            | 2,143 sf  |