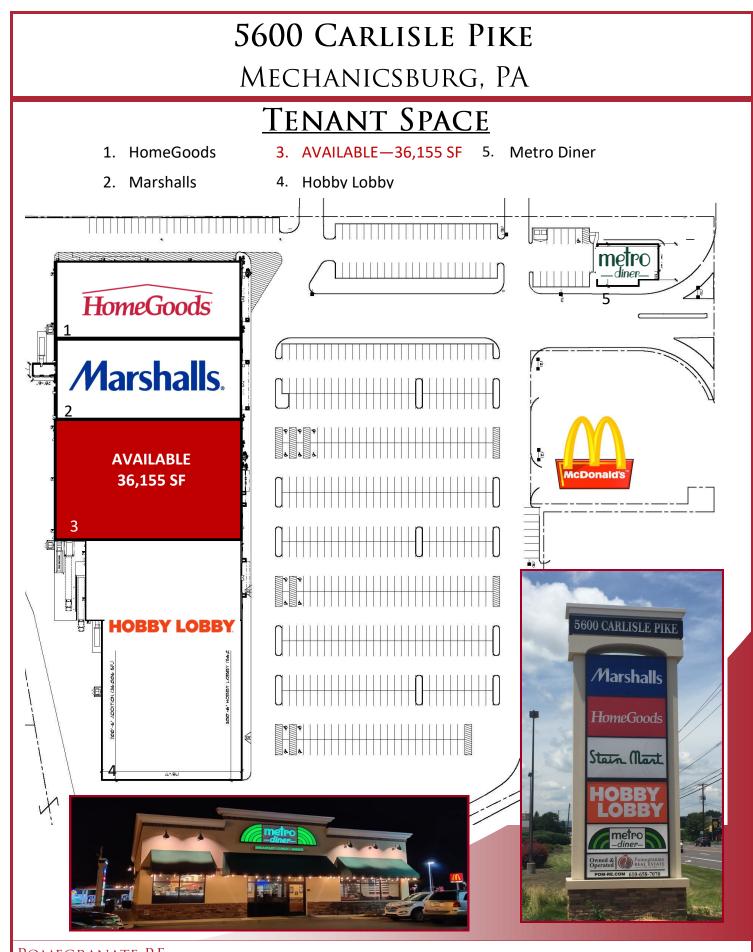

# **5600 CARLISLE PIKE** MECHANICSBURG, PA

## NOW AVAILABLE

36,155 Square Feet Former Stein Mart Space

## SITE HIGHLIGHTS

- Located on the West Shore of Harrisburg, on the Carlisle Pike, the premier retail corridor
- Surrounded by a densely populated residential community
- High barriers to entry
- High traffic intersection with 35,000 VPD
- Three (3) access points from the Carlisle Pike, the main entrance being at a 4 way signalized traffic light