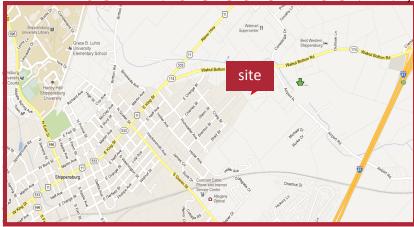

# SHIPPENSBURG SHOPPING CENTER WALNUT BOTTOM RD. & AIRPORT RD.

40 SHIPPENSBURG SHOPPING CENTER, SHIPPENSBURG, PA 17257

#### LOCATION

- Population increase of 20.43% from 2000 census to 2010
- 2 Miles from Shippensburg University
- \$200 Million student housing expansion underway to accommodate increasing enrollment
- Located .5 miles from I-81 and along main thoroughfare to University
- In 2014 Volvo North America built a \$100 million creating over 1,000 jobs
- Proctor & Gamble recently opened a new distribution facility creating 1,000 jobs