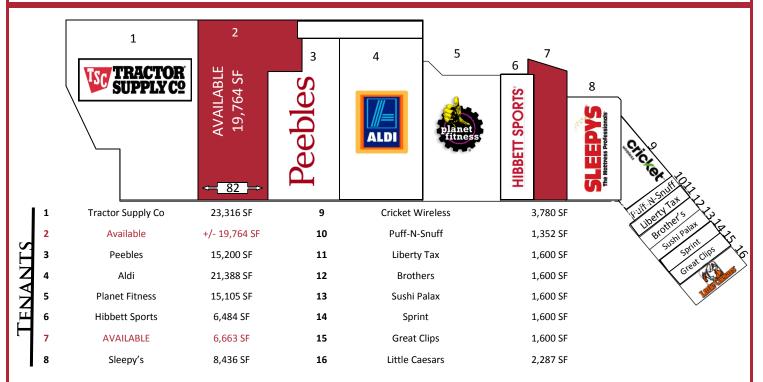

## **JOIN:** Tractor Supply, Aldi and Peebles

### **AVAILABLE SPACE**

19,764 SF • 6,663 SF