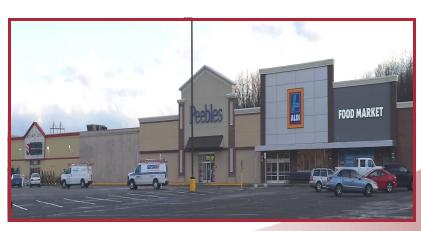

## **JOIN:** Tractor Supply, Aldi and Peebles

#### **HIGHLIGHTS**

- 2014 Renovations
  - \* New facade
  - \* Signage improvements
  - \* Landscape upgrades
  - \* Site lighting improvements
- Adjacent to the Walmart & Lowe's
- Exceptional visibility
- Accessible via a signalized intersection