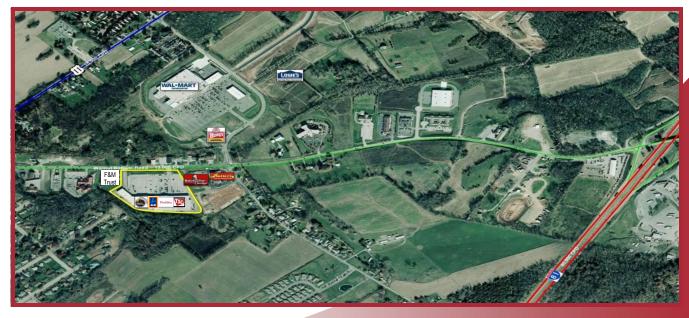

#### **HIGHLIGHTS**

- 2014 Renovations
  - \* New facade
  - \* Signage improvements
  - \* Landscape upgrades
  - \* Site lighting improvements
- Adjacent to the Walmart & Lowe's
- Exceptional visibility
- Accessible via a signalized intersection